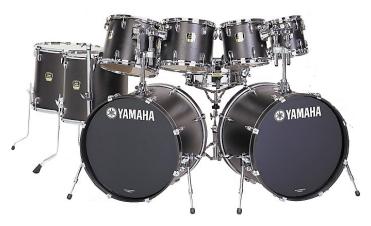

## Guitar Amplifiers:

Marshall, Ampeg, Mesa Boggie

Two (2) JCM 900, DSL, JMV Marshall Heads Two (4) 4/12 Marshall Speaker Cabinets

One (1) AMPEG Pro-svt4 One (1) 8/10 Bass Cabinets One (1) Roland KC 550

Drums: Pro Series Yamaha, Pearl, Tama, Sonor etc.

Two (2) 22" x 18" Kick Drums One (1) 8" x 8" Rack Tom One (1) 10" x 8' Rack Tom One (1) 12' x 10" Rack Tom One (1) 13" x 12" Rack Tom One (1) 14" 13' Floor Tom One (1) 16" x 14" Floor Tom One (1) 14" x 6" Snare Drum