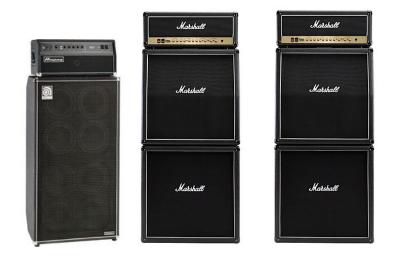

## Guitar Amplifiers:

Marshall, Ampeg, Mesa Boggie

Two (2) JCM 900, DSL, JMV Marshall Heads Two (4) 4/12 Marshall Speaker Cabinets

One (1) AMPEG Pro-svt4 One (1) 8/10 Bass Cabinets One (1) Roland KC 550

Drums: Pro Series Yamaha, Pearl, Tama, Sonor etc.